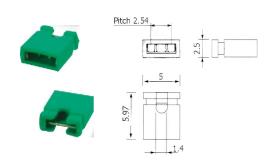

-------|
| JUMPER-B-Z           | 2.54                 | Black        | Close            |
| JUMPER-B             | 2.54                 | Black        | Open             |
| JUMPER-R-Z           | 2.54                 | Red          | Close            |
| JUMPER-R<br>JUMPER-G | 2.54<br>2.54<br>2.54 | Red<br>Green | Open<br>Open     |
| JUMPER-BL            | 2.54                 | Blue         | Open             |
| JUMPER-H/B           | 2.54                 | Black        | Open with handle |
| JUMPER-H/R           | 2.54                 | Red          | Open with handle |
| JUMPER-2.0/B         | 2.0                  | Black        | Open             |
| JUMPER-2.0/R         | 2.0                  | Red          | Open             |

#### JUMPER-B-Z, -R-Z:



# JUMPER-B, -R, -G, -BL:



## JUMPER-2.0/B, -2.0/R:



## JUMPER-H/B, -H/R: