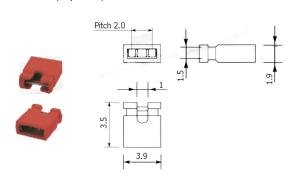

| 2.54                 | Black        | Close            |
| JUMPER-B             | 2.54                 | Black        | Open             |
| JUMPER-R-Z           | 2.54                 | Red          | Close            |
| JUMPER-R<br>JUMPER-G | 2.54<br>2.54<br>2.54 | Red<br>Green | Open<br>Open     |
| JUMPER-BL            | 2.54                 | Blue         | Open             |
| JUMPER-H/B           | 2.54                 | Black        | Open with handle |
| JUMPER-H/R           | 2.54                 | Red          | Open with handle |
| JUMPER-2.0/B         | 2.0                  | Black        | Open             |
| JUMPER-2.0/R         | 2.0                  | Red          | Open             |

#### JUMPER-B-Z, -R-Z:



# JUMPER-B, -R, -G, -BL:



## JUMPER-2.0/B, -2.0/R:



## JUMPER-H/B, -H/R: