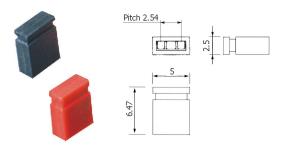

-|--------------|------------------|
| JUMPER-B-Z           | 2.54                 | Black        | Close            |
| JUMPER-B             | 2.54                 | Black        | Open             |
| JUMPER-R-Z           | 2.54                 | Red          | Close            |
| JUMPER-R<br>JUMPER-G | 2.54<br>2.54<br>2.54 | Red<br>Green | Open<br>Open     |
| JUMPER-BL            | 2.54                 | Blue         | Open             |
| JUMPER-H/B           | 2.54                 | Black        | Open with handle |
| JUMPER-H/R           | 2.54                 | Red          | Open with handle |
| JUMPER-2.0/B         | 2.0                  | Black        | Open             |
| JUMPER-2.0/R         | 2.0                  | Red          | Open             |

#### JUMPER-B-Z, -R-Z:



# JUMPER-B, -R, -G, -BL:



## JUMPER-2.0/B, -2.0/R:



## JUMPER-H/B, -H/R: