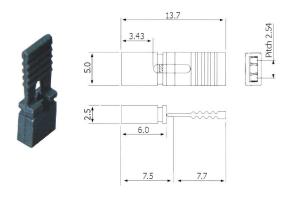

| Black        | Close            |
| JUMPER-B             | 2.54                 | Black        | Open             |
| JUMPER-R-Z           | 2.54                 | Red          | Close            |
| JUMPER-R<br>JUMPER-G | 2.54<br>2.54<br>2.54 | Red<br>Green | Open<br>Open     |
| JUMPER-BL            | 2.54                 | Blue         | Open             |
| JUMPER-H/B           | 2.54                 | Black        | Open with handle |
| JUMPER-H/R           | 2.54                 | Red          | Open with handle |
| JUMPER-2.0/B         | 2.0                  | Black        | Open             |
| JUMPER-2.0/R         | 2.0                  | Red          | Open             |

#### JUMPER-B-Z, -R-Z:



# JUMPER-B, -R, -G, -BL:



## JUMPER-2.0/B, -2.0/R:



## JUMPER-H/B, -H/R: